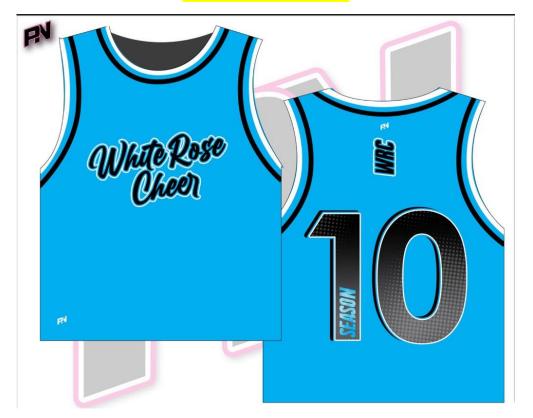

#### CROPPED BASKETBALL VEST

| YXS (Chest 28" / Back Length<br>12") | AXS (Chest 36" / Back Length<br>15")  |  |
|--------------------------------------|---------------------------------------|--|
| YS (Chest 30" / Back Length<br>13")  | AS (Chest 38" / Back Length<br>16")   |  |
| YM (Chest 32" / Back Length<br>13")  | AM (Chest 40" / Back Length<br>17")   |  |
| YL (Chest 33" / Back Length<br>14")  | AL (Chest 43" / Back Length<br>18")   |  |
| YXL (Chest 34" / Back Length<br>15") | AXL (Chest 45" / Back Length<br>18")  |  |
|                                      | A2XL (Chest 47" / Back Length<br>19") |  |
|                                      |                                       |  |

A3XL (Chest 49" / Back Length 19")

#### BACKPACK

| Product                    | Price  | 20% off |
|----------------------------|--------|---------|
| Cropped Baseball Jersey    | £30.00 | £24.00  |
| Cropped Basketball Vest    | £32.00 | £25.00  |
| Hockey Jersey              | £36.00 | £29.00  |
| Rhinestone Pullover Hoodie | £36.00 |         |
| Runner Shorts              | £29.00 |         |
| Slim Fit Jacket            | £37.00 |         |
| T Shirt                    | £22.00 |         |
| White Rose Cheer Backpack  | £66.00 |         |