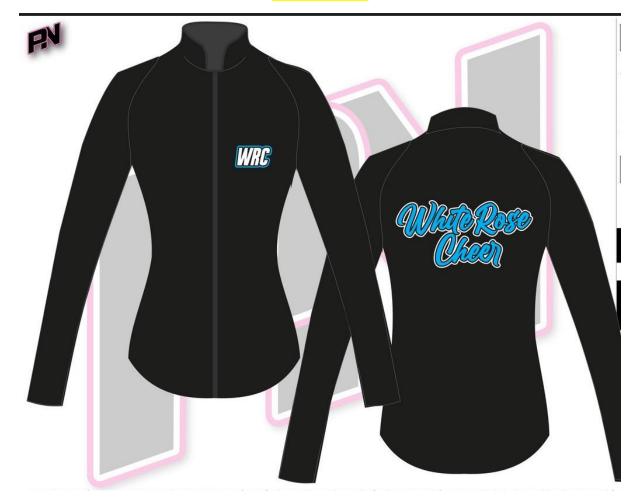

# <mark>SLIM FIT JACKET</mark>

#### BACKPACK

| Product                    | Price  | 20% off |
|----------------------------|--------|---------|
| Cropped Baseball Jersey    | £30.00 | £24.00  |
| Cropped Basketball Vest    | £32.00 | £25.00  |
| Hockey Jersey              | £36.00 | £29.00  |
| Rhinestone Pullover Hoodie | £36.00 |         |
| Runner Shorts              | £29.00 |         |
| Slim Fit Jacket            | £37.00 |         |
| T Shirt                    | £22.00 |         |
| White Rose Cheer Backpack  | £66.00 |         |