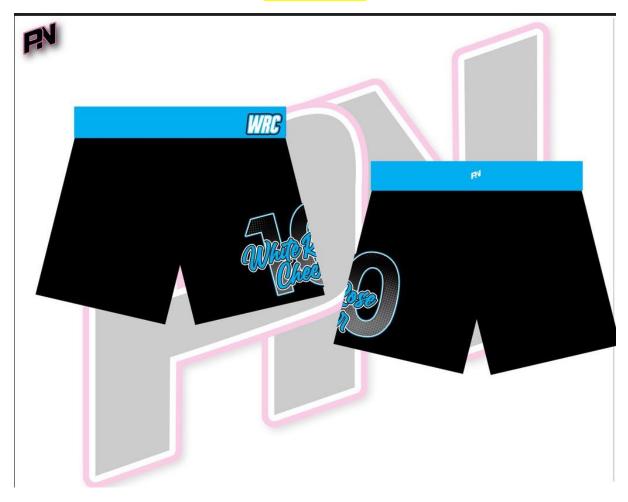

# <mark>RUNNER SHORTS</mark>

| YXS Short |  |
|-----------|--|
| YS Short  |  |
| YM Short  |  |
| YL Short  |  |
| YXL Short |  |
|           |  |

| AXS Short  |  |
|------------|--|
| AS Short   |  |
| AM Short   |  |
| AL Short   |  |
| AXL Short  |  |
| A2XL Short |  |
| A3XL Short |  |
|            |  |