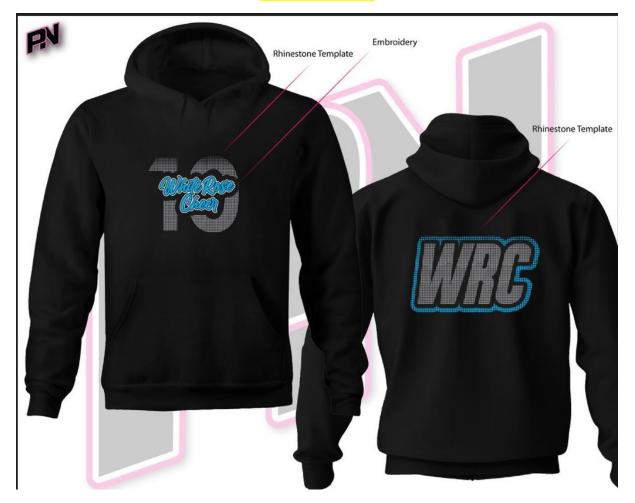

# PULLOVER HOODIE

| Age 5/6 (28")   |  |
|-----------------|--|
| Age 7/8 (30")   |  |
| Age 9/11 (32")  |  |
| Age 12/13 (34") |  |

| AXS (34")  |  |
|------------|--|
| AS (36")   |  |
| AM (40")   |  |
| AL (44")   |  |
| AXL (48")  |  |
| A2XL (52") |  |
| A3XL (56") |  |
| A4XL (60") |  |
|            |  |