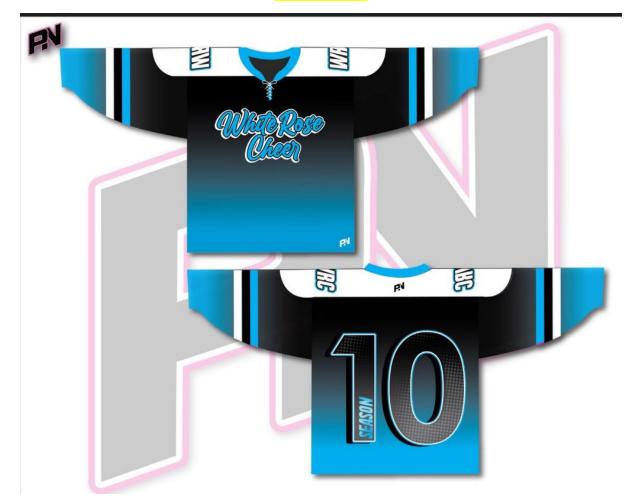

#### HOCKEY JERSEY

| YXS (Chest 28" / Back Length<br>20") |  |
|--------------------------------------|--|
| YS (Chest 30" / Back Length<br>21")  |  |
| YM (Chest 32" / Back Length<br>22")  |  |
| YL (Chest 33" / Back Length<br>23")  |  |
| YXL (Chest 34" / Back Length<br>24") |  |

| AXS (Chest 36" / Back Length<br>25")  |  |
|---------------------------------------|--|
| AS (Chest 38" / Back Length<br>26")   |  |
| AM (Chest 40" / Back Length<br>28")   |  |
| AL (Chest 43" / Back Length<br>29")   |  |
| AXL (Chest 45" / Back Length<br>30")  |  |
| A2XL (Chest 47" / Back Length<br>31") |  |
| A3XL (Chest 49" / Back Length<br>32") |  |
|                                       |  |

#### BACKPACK

| Product                    | Price  | 20% off |
|----------------------------|--------|---------|
| Cropped Baseball Jersey    | £30.00 | £24.00  |
| Cropped Basketball Vest    | £32.00 | £25.00  |
| Hockey Jersey              | £36.00 | £29.00  |
| Rhinestone Pullover Hoodie | £36.00 |         |
| Runner Shorts              | £29.00 |         |
| Slim Fit Jacket            | £37.00 |         |
| T Shirt                    | £22.00 |         |
| White Rose Cheer Backpack  | £66.00 |         |