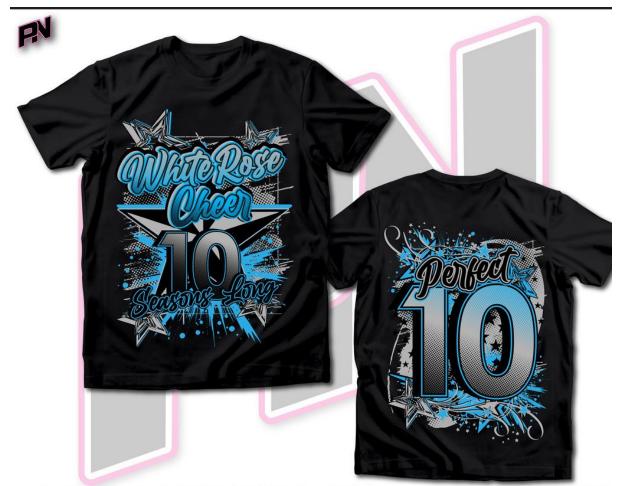

#### BACKPACK

| Product                    | Price  | 20% off |
|----------------------------|--------|---------|
| Cropped Baseball Jersey    | £30.00 | £24.00  |
| Cropped Basketball Vest    | £32.00 | £25.00  |
| Hockey Jersey              | £36.00 | £29.00  |
| Rhinestone Pullover Hoodie | £36.00 |         |
| Runner Shorts              | £29.00 |         |
| Slim Fit Jacket            | £37.00 |         |
| T Shirt                    | £22.00 |         |
| White Rose Cheer Backpack  | £66.00 |         |