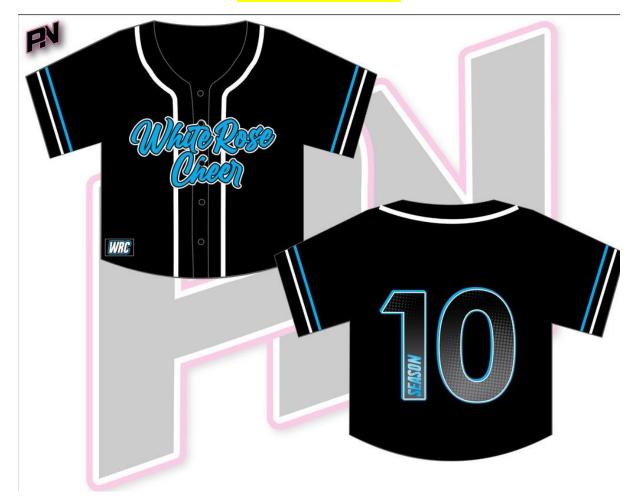

# CROPPED BASEBALL JERSEY

| YXS (Chest 28" / Back Length<br>12") |  |
|--------------------------------------|--|
| YS (Chest 30" / Back Length<br>13")  |  |
| YM (Chest 32" / Back Length<br>13")  |  |
| YL (Chest 33" / Back Length<br>14")  |  |
| YXL (Chest 34" / Back Length<br>15") |  |
|                                      |  |

| AXS (Chest 36" / Back Length<br>15")  |  |
|---------------------------------------|--|
| AS (Chest 38" / Back Length<br>16")   |  |
| AM (Chest 40" / Back Length<br>17")   |  |
| AL (Chest 43" / Back Length<br>18")   |  |
| AXL (Chest 45" / Back Length<br>18")  |  |
| A2XL (Chest 47" / Back Length<br>19") |  |
| A3XL (Chest 49" / Back Length<br>19") |  |